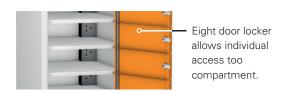

## **Laptop charging lockers**

Eight compartment charging locker available with single or eight door access.

### W 380 x D 460 mm

Also available as non-charging laptop storage locker.