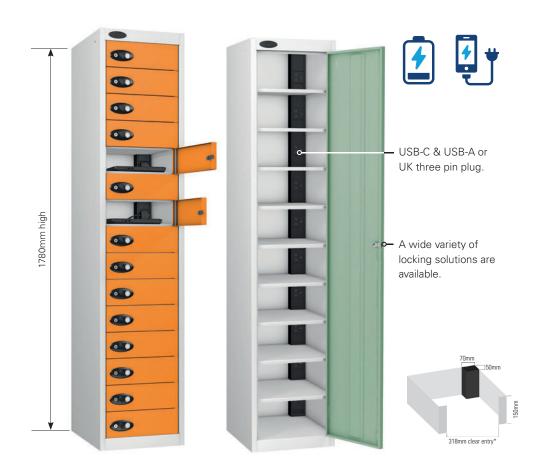

The only charging lockers in the UK market tested to BS EN ISO/IEC 17050-1:2010.

The Probe power spine is at the heart of our Powerbox range of charging lockers, choose from USB-C & USB-A or UK three pin plug.

## **Laptop charging lockers**

Eight compartment charging locker available with single or eight door access.

### W 380 x D 460 mm

Also available as non-charging laptop storage locker.