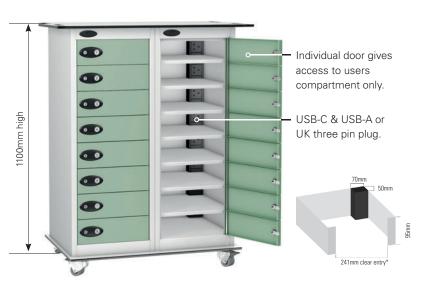

## **Laptop charging lockers**

Eight compartment charging locker available with single or eight door access.

W 250 x D 180 mm

**Ten compartment** charging locker available with **single** or **ten** door access.

#### W 330 x D 460 mm

Non-charging ten compartment or fifteen compartment lockers are also available with either single or individual doors.

All Powerbox lockers should be securely fixed off the wall, with battens, by 25mm for air movement and to avoid lockers tipping.