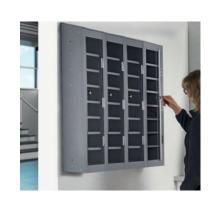

# Mobile charging locker

Fresh guidance has been released for schools from the UK government (February 2024), providing invaluable strategies for managing the ever-present challenge of mobile phone usage among students.

- With a robust polycarbonate door secured by a key held only by authorised personnel, our locker ensures the safety and security of students' phones throughout the school day.
- Sloping tops prevent litter from cluttering the space, promoting cleanliness, leaving your school corridors tidy and organised.
- Compartment size H 90 xW 192 x D 180 mm
- Our charging version comes equipped with USB A and USB C sockets in each compartment, powered by a reliable IEC-C inlet connected to a 2-meter 'kettle lead' cable.

W 250 x D 180 mm

**Ten compartment** charging locker available with **single** or **ten** door access.