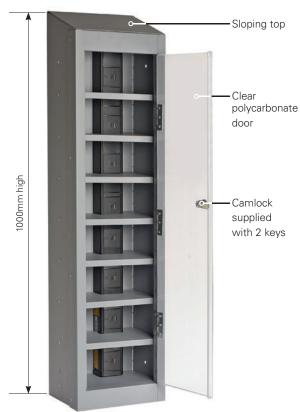

# Mobile charging locker

Fresh guidance has been released for schools from the UK government (February 2024), providing invaluable strategies for managing the ever-present challenge of mobile phone usage among students.

- With a robust polycarbonate door secured by a key held only by authorised personnel, our locker ensures the safety and security of students' phones throughout the school day.
- Sloping tops prevent litter from cluttering the space, promoting cleanliness, leaving your school corridors tidy and organised.
- Compartment size H 90 xW 192 x D 180 mm
- Our charging version comes equipped with USB A and USB C sockets in each compartment, powered by a reliable IEC-C inlet connected to a 2-meter 'kettle lead' cable.

W 250 x D 180 mm

**Ten compartment** charging locker available with **single** or **ten** door access.