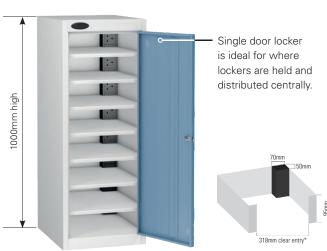

## **Laptop charging lockers**

Eight compartment charging locker available with single or eight door access.

### W 380 x D 460 mm

Also available as non-charging laptop storage locker.