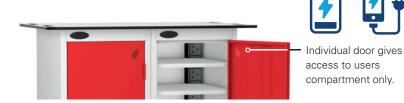

## **Laptop charging lockers**

Eight compartment charging locker available with single or eight door access.

### W 380 x D 460 mm

Also available as non-charging laptop storage locker.